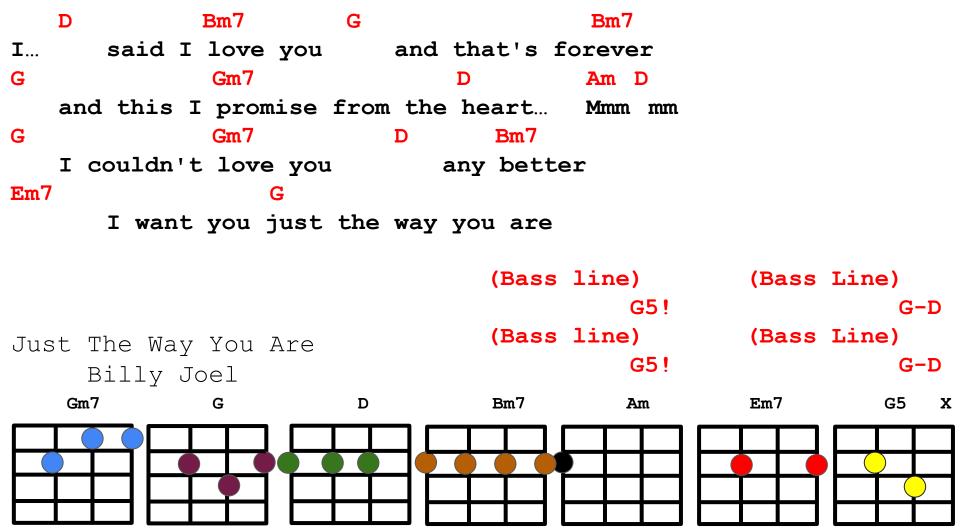

## 109 BPM

G5

X

(Bass and Drums Tacet)

Just The Way You Are Billy Joel

| Tut                                 | ti                                                    |             |                        |           |           |       |       |
|-------------------------------------|-------------------------------------------------------|-------------|------------------------|-----------|-----------|-------|-------|
|                                     | D                                                     | Bm7         |                        | G         | Bm7       |       |       |
| I                                   | would                                                 | not leave   | you                    | in time   | es of tro | uble  |       |
| G                                   |                                                       | Gm7         |                        | D         | Am D      |       |       |
|                                     | we never                                              | could have  | e come t               | chis far  | Mmm mmm   |       |       |
| G                                   |                                                       | Gm7         | D                      |           | Bm7       |       |       |
|                                     | I took th                                             | e good time | es                     | I'll take | the bad   | times |       |
| Em7                                 |                                                       | G           |                        |           |           |       |       |
| `I'll take you just the way you are |                                                       |             |                        |           |           |       |       |
|                                     |                                                       |             |                        | (Bass     | line)     | (Bass | Line) |
|                                     |                                                       |             |                        |           | G5!       |       | G-D   |
| J115                                | st The Way                                            | , You Are   |                        | (Bass     | line)     | (Bass | Line) |
| oue                                 | Billy 3                                               | -           |                        |           | G5!       |       | G-D   |
|                                     | Gm7                                                   | G           | D                      | Bm7       | Am        | Em7   | G5 X  |
|                                     |                                                       |             |                        |           |           |       |       |
|                                     |                                                       |             |                        |           |           |       |       |
|                                     | $oldsymbol{\sqcup}oldsymbol{\sqcup}oldsymbol{\sqcup}$ |             | $\sqcup \sqcup \sqcup$ | ——        | -         |       |       |
|                                     |                                                       |             |                        | 1 1 1 1   |           |       |       |