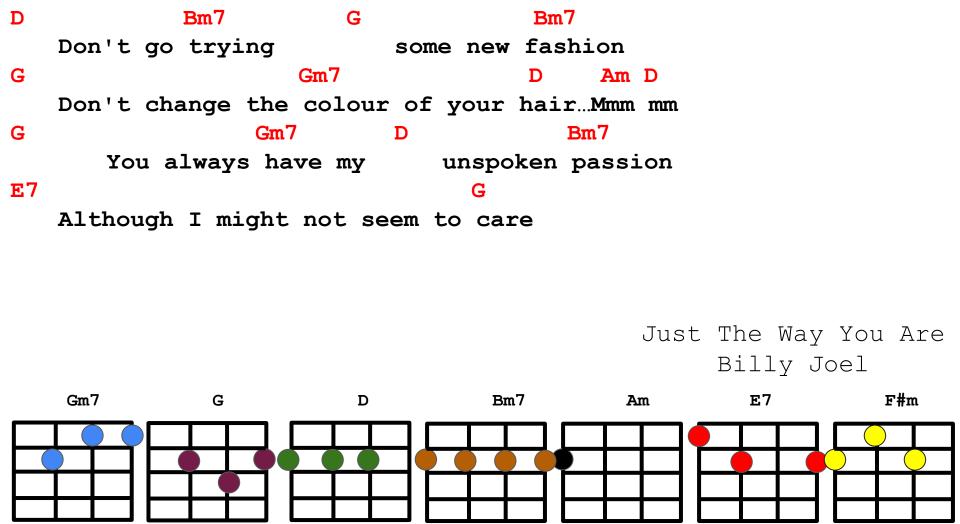

| G           | D                      | Bm7       | Am        | Em7   | G5 X  |
|                                     |                                                       |             |                        |           |           |       |       |
|                                     |                                                       |             |                        |           |           |       |       |
|                                     | $oldsymbol{\sqcup}oldsymbol{\sqcup}oldsymbol{\sqcup}$ |             | $\sqcup \sqcup \sqcup$ | ——        | -         |       |       |
|                                     |                                                       |             |                        | 1 1 1 1   |           |       |       |









## 

Solo