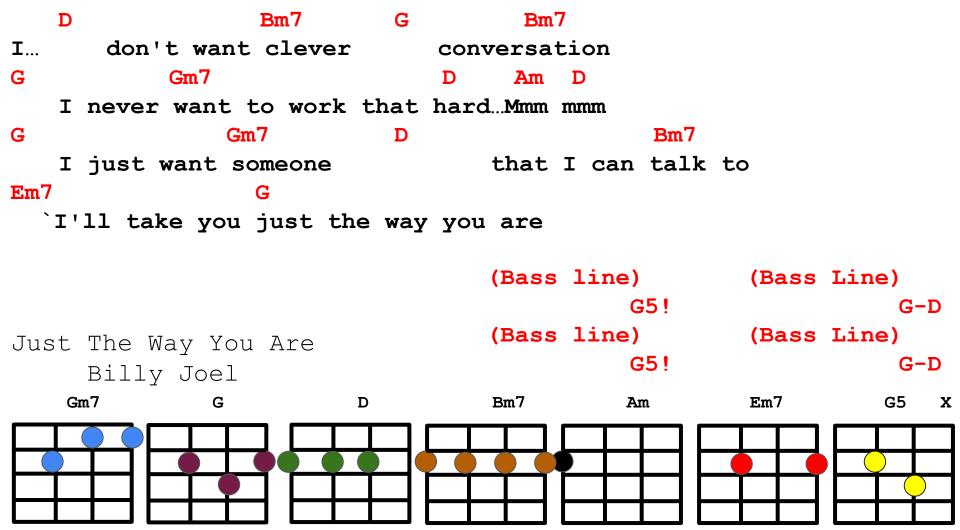

## 109 BPM

G5

X

(Bass and Drums Tacet)

Just The Way You Are Billy Joel

| Tut                                 | ti                                                    |             |                        |           |           |       |       |
|-------------------------------------|-------------------------------------------------------|-------------|------------------------|-----------|-----------|-------|-------|
|                                     | D                                                     | Bm7         |                        | G         | Bm7       |       |       |
| I                                   | would                                                 | not leave   | you                    | in time   | es of tro | uble  |       |
| G                                   |                                                       | Gm7         |                        | D         | Am D      |       |       |
|                                     | we never                                              | could have  | e come t               | chis far  | Mmm mmm   |       |       |
| G                                   |                                                       | Gm7         | D                      |           | Bm7       |       |       |
|                                     | I took th                                             | e good time | es                     | I'll take | the bad   | times |       |
| Em7                                 |                                                       | G           |                        |           |           |       |       |
| `I'll take you just the way you are |                                                       |             |                        |           |           |       |       |
|                                     |                                                       |             |                        | (Bass     | line)     | (Bass | Line) |
|                                     |                                                       |             |                        |           | G5!       |       | G-D   |
| J115                                | st The Way                                            | , You Are   |                        | (Bass     | line)     | (Bass | Line) |
| oue                                 | Billy 3                                               | -           |                        |           | G5!       |       | G-D   |
|                                     | Gm7                                                   | G           | D                      | Bm7       | Am        | Em7   | G5 X  |
|                                     |                                                       |             |                        |           |           |       |       |
|                                     |                                                       |             |                        |           |           |       |       |
|                                     | $oldsymbol{\sqcup}oldsymbol{\sqcup}oldsymbol{\sqcup}$ |             | $\sqcup \sqcup \sqcup$ | ——        | -         |       |       |
|                                     |                                                       |             |                        | 1 1 1 1   |           |       |       |