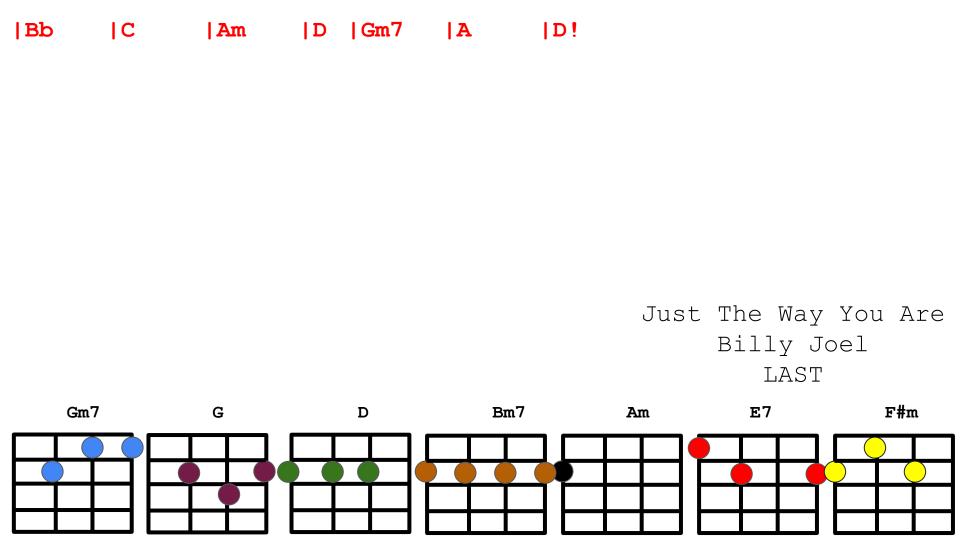

## 109 BPM

G5

X

(Bass and Drums Tacet)

Just The Way You Are Billy Joel

| Tut                                 | ti                                                    |             |                        |           |           |       |       |
|-------------------------------------|-------------------------------------------------------|-------------|------------------------|-----------|-----------|-------|-------|
|                                     | D                                                     | Bm7         |                        | G         | Bm7       |       |       |
| I                                   | would                                                 | not leave   | you                    | in time   | es of tro | uble  |       |
| G                                   |                                                       | Gm7         |                        | D         | Am D      |       |       |
|                                     | we never                                              | could have  | e come t               | chis far  | Mmm mmm   |       |       |
| G                                   |                                                       | Gm7         | D                      |           | Bm7       |       |       |
|                                     | I took th                                             | e good time | es                     | I'll take | the bad   | times |       |
| Em7                                 |                                                       | G           |                        |           |           |       |       |
| `I'll take you just the way you are |                                                       |             |                        |           |           |       |       |
|                                     |                                                       |             |                        | (Bass     | line)     | (Bass | Line) |
|                                     |                                                       |             |                        |           | G5!       |       | G-D   |
| J115                                | st The Way                                            | , You Are   |                        | (Bass     | line)     | (Bass | Line) |
| oue                                 | Billy 3                                               | -           |                        |           | G5!       |       | G-D   |
|                                     | Gm7                                                   | G           | D                      | Bm7       | Am        | Em7   | G5 X  |
|                                     |                                                       |             |                        |           |           |       |       |
|                                     |                                                       |             |                        |           |           |       |       |
|                                     | $oldsymbol{\sqcup}oldsymbol{\sqcup}oldsymbol{\sqcup}$ |             | $\sqcup \sqcup \sqcup$ | ——        | -         |       |       |
|                                     |                                                       |             |                        | 1 1 1 1   |           |       |       |