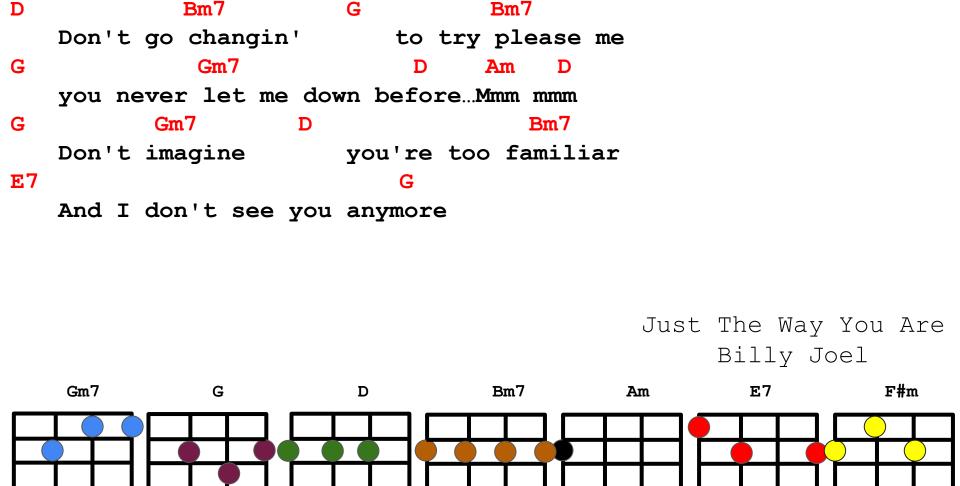

## 109 BPM

G5

X

(Bass and Drums Tacet)



Just The Way You Are Billy Joel



| Tut                                 | ti                                                    |             |                        |           |           |       |       |
|-------------------------------------|-------------------------------------------------------|-------------|------------------------|-----------|-----------|-------|-------|
|                                     | D                                                     | Bm7         |                        | G         | Bm7       |       |       |
| I                                   | would                                                 | not leave   | you                    | in time   | es of tro | uble  |       |
| G                                   |                                                       | Gm