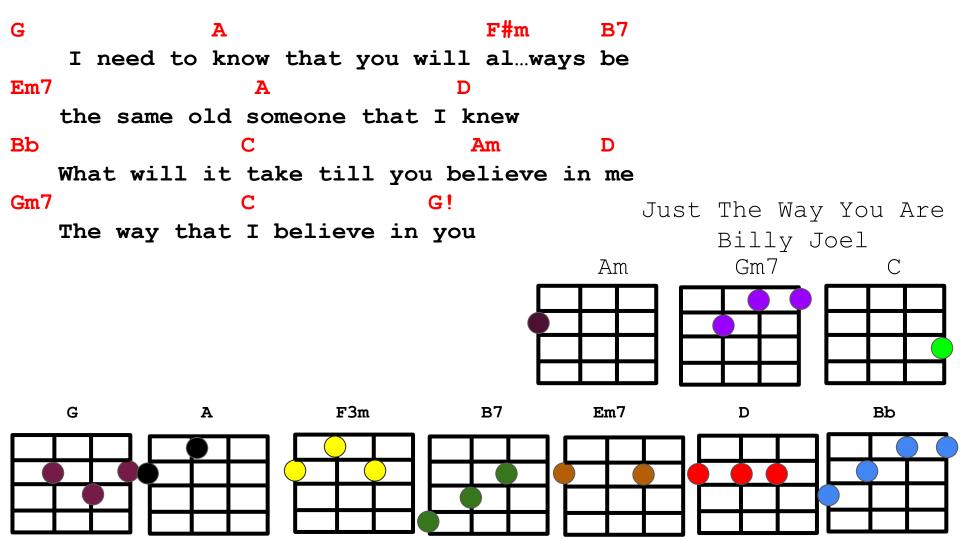

| G           | D                      | Bm7       | Am        | Em7   | G5 X  |
|                                     |                                                       |             |                        |           |           |       |       |
|                                     |                                                       |             |                        |           |           |       |       |
|                                     | $oldsymbol{\sqcup}oldsymbol{\sqcup}oldsymbol{\sqcup}$ |             | $\sqcup \sqcup \sqcup$ | ——        | -         |       |       |
|                                     |                                                       |             |                        | 1 1 1 1   |           |       |       |









## 

Solo