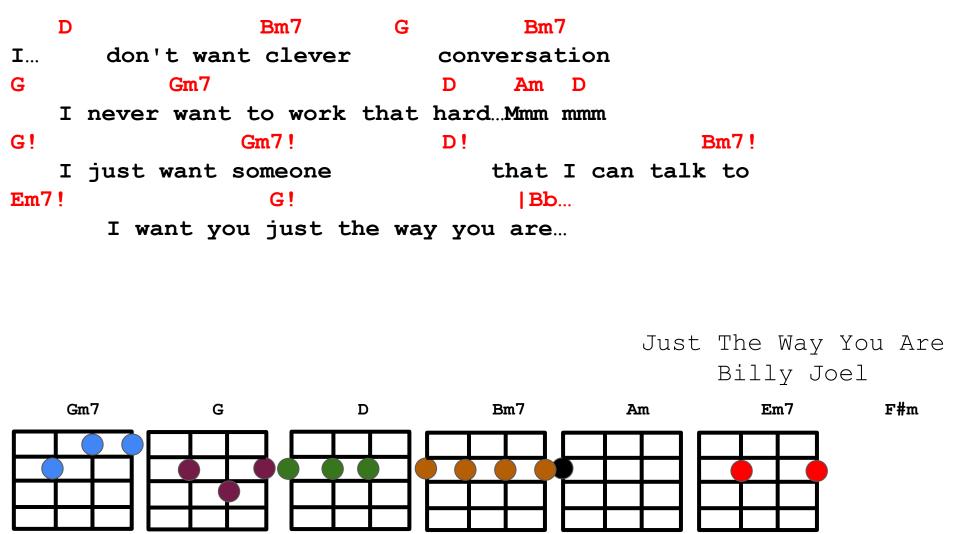

| D                      | Bm7       | Am        | Em7   | G5 X  |
|                                     |                                                       |             |                        |           |           |       |       |
|                                     |                                                       |             |                        |           |           |       |       |
|                                     | $oldsymbol{\sqcup}oldsymbol{\sqcup}oldsymbol{\sqcup}$ |             | $\sqcup \sqcup \sqcup$ | ——        | -         |       |       |
|                                     |                                                       |             |                        | 1 1 1 1   |           |       |       |









## 

Solo