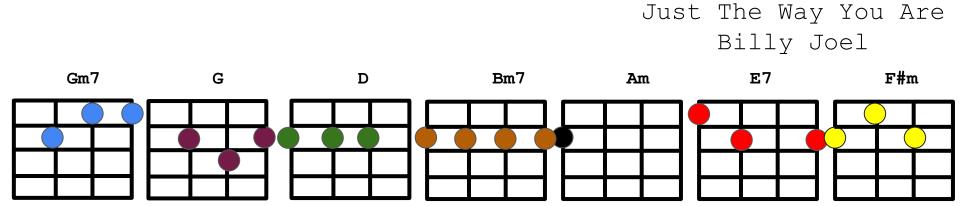

G           | D                      | Bm7       | Am        | Em7   | G5 X  |
|                                     |                                                       |             |                        |           |           |       |       |
|                                     |                                                       |             |                        |           |           |       |       |
|                                     | $oldsymbol{\sqcup}oldsymbol{\sqcup}oldsymbol{\sqcup}$ |             | $\sqcup \sqcup \sqcup$ | ——        | -         |       |       |
|                                     |                                                       |             |                        | 1 1 1 1   |           |       |       |









## 

Solo